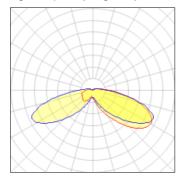

## Light output 1 (integrated)

| Lamp type          | LED     | CCT         | 3000 K |
|--------------------|---------|-------------|--------|
| Nominal lamp power | 96 W    | CRI         | 80     |
| Total flux         | 7311 lm | LOR         | 100%   |
| Luminous efficacy  | 76 lm/W | ULOR        | 9%     |
|                    |         | Total nower | 96 W   |