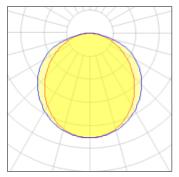

## Light output 1 (integrated)

| Lamp type          | LED      | CCT         | 3000 K |
|--------------------|----------|-------------|--------|
| Nominal lamp power | 24.7 W   | CRI         | 85     |
| Total flux         | 2558 lm  | LOR         | 100%   |
| Luminous efficacy  | 104 lm/W | Total power | 24.7 W |