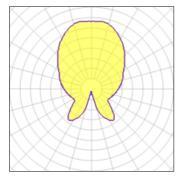

## Light output 1

## 1 x General service incandescent lamp

| Nominal lamp power | 40 W   | Socket      | E14    |
|--------------------|--------|-------------|--------|
| Lamp flux          | 400 lm | LOR         | 82%    |
| Luminous efficacy  | 8 lm/W | ULOR        | 51%    |
| CCT                | 2688 K | Total flux  | 329 lm |
| CRI                | 99     | Total power | 40 W   |
|                    |        |             |        |