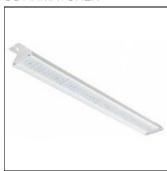

# Product data sheet

ARENA 1200 WHITE MEDIUM 11830LM 4000K RA>80 ON/OFF 5703821174473

SG ARMATUREN

Arena is an energy efficient surface mounted IP23 luminaire for use in industry and storage. It is easy to install with hinged gear tray, and can be mounted either direct on ceiling (screws) or by using the mounting hooks for horizontal wiring. Arena is available in two lengths and with three different light distributions. Light distribution Direct (Medium) Light technic LED 79W 4000K Ra>80 SDCM 3 L90/B10 >70,000 hrs L80/B20 >100,000 hrs Control/Dimming On/off Protection Class I IP23 IK08 Energy and approvals CE Materials and finish Housing: Sheet steel Colour: White (RAL 9010, 20% gloss) Optics: PMMA Mounting/Connection Suspended or surface, Indoor Cable entry: end caps (knock out) 5 pole screwless terminal block Max. luminaires per circuit breaker: B10: 10, B16: 16, C10: 17, C16: 27