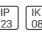

# Product data sheet

ARENA 1200 WHITE MEDIUM 11830LM 4000K RA>80 ON/OFF 5703821174473

SG ARMATUREN









Arena is an energy efficient surface mounted IP23 luminaire for use in industry and storage. It is easy to install with hinged gear tray, and can be mounted either direct on ceiling (screws) or by using the mounting hooks for horizontal wiring. Arena is available in two lengths and with three different light distributions. Light distribution Direct (Medium) Light technic LED 79W 4000K Ra>80 SDCM 3 L90/B10 >70,000 hrs L80/B20 >100,000 hrs Control/Dimming On/off Protection Class I IP23 IK08 Energy and approvals CE Materials and finish Housing: Sheet steel Colour: White (RAL 9010, 20% gloss) Optics: PMMA Mounting/Connection Suspended or surface, Indoor Cable entry: end caps (knock out) 5 pole screwless terminal block Max. luminaires per circuit breaker: B10: 10, B16: 16, C10: 17, C16: 27