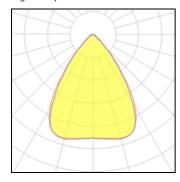

# Product data sheet

ARENA 1200 WHITE MEDIUM 11830LM 4000K RA>80 ON/OFF 5703821174473

SG ARMATUREN

Arena is an energy efficient surface mounted IP23 luminaire for use in industry and storage. It is easy to install with hinged gear tray, and can be mounted either direct on ceiling (screws) or by using the mounting hooks for horizontal wiring. Arena is available in two lengths and with three different light distributions. Light distribution Direct (Medium) Light technic LED 79W 4000K Ra>80 SDCM 3 L90/B10 >70,000 hrs L80/B20 >100,000 hrs Control/Dimming On/off Protection Class I IP23 IK08 Energy and approvals CE Materials and finish Housing: Sheet steel Colour: White (RAL 9010, 20% gloss) Optics: PMMA Mounting/Connection Suspended or surface, Indoor Cable entry: end caps (knock out) 5 pole screwless terminal block Max. luminaires per circuit breaker: B10: 10, B16: 16, C10: 17, C16: 27