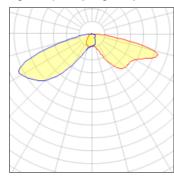

## Light output 1 (integrated)

| Lamp type          | LED      | CCT         | 3000 K  |
|--------------------|----------|-------------|---------|
| Nominal lamp power | 150.5 W  | CRI         | 80      |
| Total flux         | 11275 lm | LOR         | 100%    |
| Luminous efficacy  | 75 lm/W  | Total power | 150.5 W |