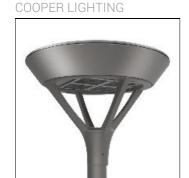

## Product data sheet

PMM MESA PMM-E06-LED-E-U-SLR-8030

Die-cast aluminum housing and door, Lumens packages ranging from 3,000 - 29,000 lumens, Choice of 13 high-efficiency, patented AccuLED Optics™, Base casting slip fits over a standard 3" O.D. tenon, Wall, single and dual-mount configurations available, 10kV/10vkA surge protection standard, LED fixture features a five-year warranty