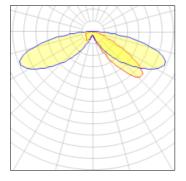

## Light output 1 (integrated)

| Lamp type          | LED      | CCT         | 3000 K |
|--------------------|----------|-------------|--------|
| Nominal lamp power | 54 W     | CRI         | 70     |
| Total flux         | 5556 lm  | LOR         | 100%   |
| Luminous efficacy  | 103 lm/W | ULOR        | 3%     |
|                    |          | Total power | 54 W   |
|                    |          |             |        |