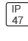

## Product data sheet

GAA GALLEONAIRE LED GAA-AF-07-LED-U-RW-7030-600

**COOPER LIGHTING** 







Choice of 16 high-efficiency, patented AccuLED Optics™, 3,400 - 61,800 lumens, up to 131 lp/W, Standard in 4000K CCT, 70 CRI, optional 2700K, 3000K, 5000K and 6000K, -40°C to 40°C operating range, 120-277V 50/60Hz, 347V 60Hz or 480V 60Hz operation, IP66 rated housing and LED Light Squares, Thermally conductive polymer heatsink for up to 22% weight reduction, Pole, mast-arm or wall-mounted configurations, 3G vibration rated, Five-year warranty

## Light output 1 (integrated)



| Lamp type          | LED      | CCT         | 3000 K |
|--------------------|----------|-------------|--------|
| Nominal lamp power | 226 W    | CRI         | 70     |
| Total flux         | 27330 lm | LOR         | 100%   |
| Luminous efficacy  | 121 lm/W | Total power | 226 W  |

Mounting mode

Pole top mounte