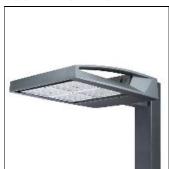

## Product data sheet

GAA GALLEONAIRE LED GAA-AF-07-LED-U-RW-7030-600

**COOPER LIGHTING** 

Choice of 16 high-efficiency, patented AccuLED Optics™, 3,400 - 61,800 lumens, up to 131 lp/W, Standard in 4000K CCT, 70 CRI, optional 2700K, 3000K, 5000K and 6000K, -40°C to 40°C operating range, 120-277V 50/60Hz, 347V 60Hz or 480V 60Hz operation, IP66 rated housing and LED Light Squares, Thermally conductive polymer heatsink for up to 22% weight reduction, Pole, mast-arm or wall-mounted configurations, 3G vibration rated, Five-year warranty