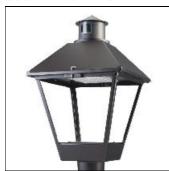

## Product data sheet

LXF/LXT LEXINGTON HID/LED LXF.LXT-PA1-40-827-U-SL3-CL

COOPER LIGHTING

Aluminum housing, top, and base, Greater than 98% life at 60,000 hours ( $40^{\circ}$ C) (LED), Up to 140 lumens per watt, Lumen packages ranging from 2,000 – 11,000 lumens, Self-aligning pole-top fitter fits 2-3/8" and 3" O.D. tenons, Optional NEMA photocontrol receptacle, Five-year warranty (LED)

Mounting mode

Pole top mounted

Shape and measurements

Height: 10.00 in Diameter: 14.00 in

Adjustability

Fixed

Electric

System power: 40 W