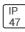

## Product data sheet

LXF/LXT LEXINGTON HID/LED LXF.LXT-PA1-40-827-U-SL3-CL

COOPER LIGHTING







Aluminum housing, top, and base, Greater than 98% life at 60,000 hours ( $40^{\circ}$ C) (LED), Up to 140 lumens per watt, Lumen packages ranging from 2,000 – 11,000 lumens, Self-aligning pole-top fitter fits 2-3/8" and 3" O.D. tenons, Optional NEMA photocontrol receptacle, Five-year warranty (LED)

## Light output 1 (integrated)



| Lamp type          | LED     | CCT         | 2700 K |
|--------------------|---------|-------------|--------|
| Nominal lamp power | 40 W    | CRI         | 80     |
| Total flux         | 3526 lm | LOR         | 100%   |
| Luminous efficacy  | 88 lm/W | ULOR        | 2%     |
|                    |         | Total power | 40 W   |

Mounting mode

Pole top mounted

Shape and measurements

Height: 10.00 in Diameter: 14.00 in

Adjustability

Fixed

Electric