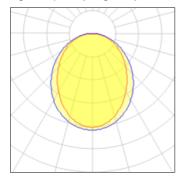

## Light output 1 (integrated)

| Lamp type          | LED     | CCT         | 3000 K |
|--------------------|---------|-------------|--------|
| Nominal lamp power | 25 W    | CRI         | 80     |
| Total flux         | 733 lm  | LOR         | 100%   |
| Luminous efficacy  | 29 lm/W | Total power | 25 W   |