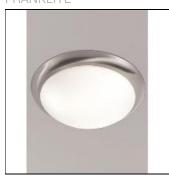

## CF5760 FLUSH CEILING FITTING

FRANKLITE

335mm Circular Flush in satin nickel finish with a matt white glass. Can also be wall mounted.