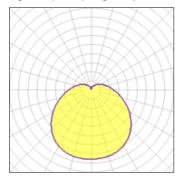

## Light output 1 (integrated)

| Lamp type          | LED     | CCT         | 3000 K |
|--------------------|---------|-------------|--------|
| Nominal lamp power | 11 W    | CRI         | 80     |
| Total flux         | 769 lm  | LOR         | 100%   |
| Luminous efficacy  | 70 lm/W | ULOR        | 20%    |
|                    |         | Total power | 11 W   |