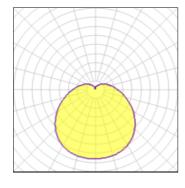

## Light output 2 (integrated)

| Lamp type          | LED     | CCT         | 3000 K |
|--------------------|---------|-------------|--------|
| Nominal lamp power | 11 W    | CRI         | 80     |
| Total flux         | 769 lm  | LOR         | 100%   |
| Luminous efficacy  | 70 lm/W | ULOR        | 20%    |
|                    |         | Total power | 11 W   |