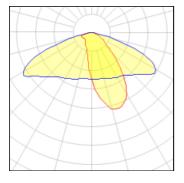

## Light output 1 (integrated)

| Lamp type          | LED      | CCT         | 4032 K |
|--------------------|----------|-------------|--------|
| Nominal lamp power | 74.1 W   | CRI         | 80     |
| Total flux         | 9288 lm  | LOR         | 100%   |
| Luminous efficacy  | 125 lm/W | Total power | 74.1 W |

## Glare protection

Glare protection: UGR < 19