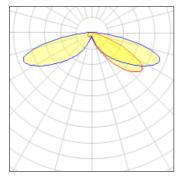

## Light output 1 (integrated)

| Lamp type          | LED     | CCT         | 2700 K |
|--------------------|---------|-------------|--------|
| Nominal lamp power | 31 W    | CRI         | 70     |
| Total flux         | 3007 lm | LOR         | 100%   |
| Luminous efficacy  | 97 lm/W | ULOR        | 4%     |
|                    |         | Total power | 31 W   |
|                    |         |             |        |