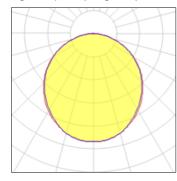

## Light output 1 (integrated)

| Lamp type          | LED     | CCT         | 4000 K |
|--------------------|---------|-------------|--------|
| Nominal lamp power | 33 W    | CRI         | 80     |
| Total flux         | 2100 lm | LOR         | 100%   |
| Luminous efficacy  | 64 lm/W | Total power | 33 W   |