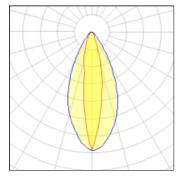

## Light output 1 (integrated)

| Lamp type          | LED     | CCT         | 4032 K |
|--------------------|---------|-------------|--------|
| Nominal lamp power | 36 W    | CRI         | 80     |
| Total flux         | 2644 lm | LOR         | 100%   |
| Luminous efficacy  | 73 lm/W | Total power | 36 W   |

## Glare protection

Glare protection: UGR < 19