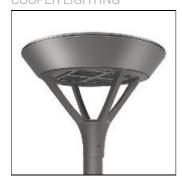

## Product data sheet

PMM MESA PMM-SA1C-730-U-T4FT COOPER LIGHTING

Die-cast aluminum housing and door, Lumens packages ranging from 3,000 - 29,000 lumens, Choice of 13 high-efficiency, patented AccuLED Optics™, Base casting slip fits over a standard 3" O.D. tenon, Wall, single and dual-mount configurations available, 10kV/10vkA surge protection standard, LED fixture features a five-year warranty