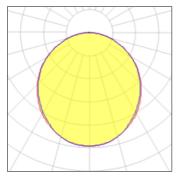

## Light output 1 (integrated)

| Lamp type          | LED     | CCT         | 3000 K |
|--------------------|---------|-------------|--------|
| Nominal lamp power | 35 W    | CRI         | 80     |
| Total flux         | 2200 lm | LOR         | 100%   |
| Luminous efficacy  | 63 lm/W | Total power | 35 W   |