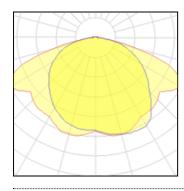

| LOR         | 84%     |
|-------------|---------|
| Total flux  | 1675 lm |
| Total power | 59 W    |
|             |         |

| 1 x High pressure mercury vapour lamp |         |  |
|---------------------------------------|---------|--|
| Nominal lamp power                    | 80 W    |  |
| Lamp flux                             | 4000 lm |  |
| Luminous efficacy                     | 38 lm/W |  |
| CCT                                   | 3400 K  |  |
| CRI                                   | 54      |  |

| LOR         | 84%     |
|-------------|---------|
| Total flux  | 3351 lm |
| Total power | 89 W    |
|             |         |

Mounting mode

Pole top mounted

Shape and measurements

Height: 19.69 in Diameter: 22.44 in Electric