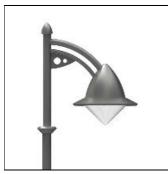

## Product data sheet

LUCAS II (1-ARMED) 9.852.3046.15

LEIPZIGER LEUCHTEN

Mounting heights between 4.00 - 6.00 m. - High-quality mirror optics to suit non-glare class KB1 - Aluminium cast luminaire body, inside white, outside painted in colour - Impact-resistant polycarbonate attachment, UV-stabilized, transparent or beaded - Luminaires with wiring ready for connection - Easy installation with adapter jack - Scope of supply includes complete unit with one/two painted special steel brackets - Available in any RAL or DB colour without surcharge - Pole for single-bracket luminaire: dia. 76 mm, please order separately inquire separately for pole to suit double-bracket luminaire, Voltage: 230V 50Hz Protected to: IP 55 Protection class: I/II Made to DIN VDE 0711 Luminaires generally compensatet