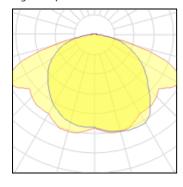

## Light output 1

| 1 x High pressure mercury vapour lamp |  |  |
|---------------------------------------|--|--|
| 50 W                                  |  |  |
| 2000 lm                               |  |  |
| 28 lm/W                               |  |  |
| 3400 K                                |  |  |
| 54                                    |  |  |
|                                       |  |  |

| LOR         | 84%     |
|-------------|---------|
| Total flux  | 1675 lm |
| Total power | 59 W    |
|             |         |

| 1 x High pressure mercury vapour lamp |         |  |
|---------------------------------------|---------|--|
| Nominal lamp power                    | 80 W    |  |
| Lamp flux                             | 4000 lm |  |
| Luminous efficacy                     | 38 lm/W |  |
| CCT                                   | 3400 K  |  |
| CRI                                   | 54      |  |