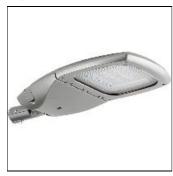

# Product data sheet

BILLUND 2 STREET AND AREA LIGHTING LUMINAIRES BIU-90015-LC-T4-W40

LIGMAN

- Lamp LED - CRI Ra > 70 - Colour 3000K and 4000K - Die-cast aluminium housing pre-treated before powder coating ensuring high corrosion resistance - Thermal heat dissipation body - Stainless steel fasteners in grade 316 - Durable silicone rubber gasket - High-efficiency polycarbonate lens - Clear toughened glass - Surge protection 10kV

### Shape and measurements

Length: 30.12 in Width: 15.00 in Height: 4.65 in Weight: 10.3 kg