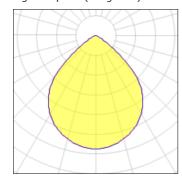

## Light output 1 (integrated)

| Lamp type          | LED     | CCT         | 4000 K |
|--------------------|---------|-------------|--------|
| Nominal lamp power | 10.2 W  | CRI         | 90     |
| Total flux         | 1003 lm | LOR         | 100%   |
| Luminous efficacy  | 98 lm/W | Total power | 10.2 W |