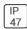

## Product data sheet

LDRT8B LED 8" ROUND RECESSED RETROFIT DOWNLIGHT LD8B10D010 ER8B10940 8LBS0GPH

**COOPER LIGHTING** 







Retrofit, remodel, install from below, downlight or wall wash, Excellent light control and low aperture brightness, Available for shallow or standard plenums; ENERGY STAR® qualified, Spun aluminum reflectors in a variety of finishes, 6 color temperatures: 2400K, 2700K, 3000K, 3500K, 4000K and 5000K CCT, CRI: 80, 90 or 97; D2W™ option from 3000K to 1850K, W2N Tunable White 2700K-6500K or 2000K-5000K, Lumens: 1,000-20,000; 0-10V dimming down to 1%, WaveLinx and DLVP connected lighting systems compatibility, 5-year warranty

## Light output 1 (integrated)



| Lamp type          | LED     | CCT         | 4000 K |
|--------------------|---------|-------------|--------|
| Nominal lamp power | 10.2 W  | CRI         | 90     |
| Total flux         | 1003 lm | LOR         | 100%   |
| Luminous e