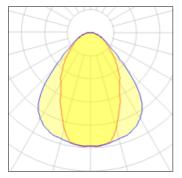

## Light output 1 (integrated)

| Lamp type          | LED     | CCT         | 4000 K |
|--------------------|---------|-------------|--------|
| Nominal lamp power | 45 W    | CRI         | 80     |
| Total flux         | 3250 lm | LOR         | 100%   |
| Luminous efficacy  | 72 lm/W | Total power | 45 W   |