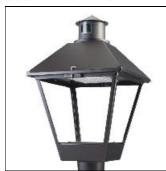

## Product data sheet

LXF/LXT LEXINGTON HID/LED LXF.LXT-PA1-100-722-U-T4W-HSS

COOPER LIGHTING

Aluminum housing, top, and base, Greater than 98% life at 60,000 hours ( $40^{\circ}$ C) (LED), Up to 140 lumens per watt, Lumen packages ranging from 2,000 – 11,000 lumens, Self-aligning pole-top fitter fits 2-3/8" and 3" O.D. tenons, Optional NEMA photocontrol receptacle, Five-year warranty (LED)