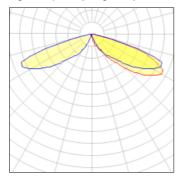

## Light output 1 (integrated)

| Lamp type          | LED     | CCT         | 2200 K |
|--------------------|---------|-------------|--------|
| Nominal lamp power | 96 W    | CRI         | 70     |
| Total flux         | 5542 lm | LOR         | 100%   |
| Luminous efficacy  | 58 lm/W | Total power | 96 W   |