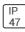

## Product data sheet

LXF/LXT LEXINGTON HID/LED LXF.LXT-PA1-100-722-U-T4W-HSS

COOPER LIGHTING







Aluminum housing, top, and base, Greater than 98% life at 60,000 hours ( $40^{\circ}$ C) (LED), Up to 140 lumens per watt, Lumen packages ranging from 2,000 – 11,000 lumens, Self-aligning pole-top fitter fits 2-3/8" and 3" O.D. tenons, Optional NEMA photocontrol receptacle, Five-year warranty (LED)

## Light output 1 (integrated)



| Lamp type          | LED     | CCT         | 2200 K |
|--------------------|---------|-------------|--------|
| Nominal lamp power | 96 W    | CRI         | 70     |
| Total flux         | 5542 lm | LOR         | 100%   |
| Luminous efficacy  | 58 lm/W | Total power | 96 W   |

Mounting mode

Pole top mounted

Shape and measurements

Height: 0.39 in Diameter: 14.00 in

Adjustability

Fixed

Electric

System power: 96 W

Protection

IP: 47