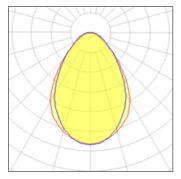

## Light output 1

## 2 x Compact fluorescent lamp

| G24D-2 |
|--------|
| 36%    |
| 866 lm |
| 36 W   |
|        |
|        |

| Mounting mode                        | Electric           |
|--------------------------------------|--------------------|
| Ceiling recessed                     | System power: 36 W |
| Shape and measurements               | Protection         |
| Height: 4.33 in<br>Diameter: 8.66 in | IP: 44             |