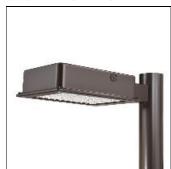

## Product data sheet

RV RIDGEVIEW LED LDRV-T4-E02-E-8030

**COOPER LIGHTING** 

One-piece, die-cast aluminum housing can be pole or wall-mounted, Optical design creates consistent distribution and scalability, Choice of 12 high-efficiency, patented AccuLED Optics™, Standard in 4000K (+/- 275K) CCT and nominal 70 CRI, Suitable for operation in -40°C to 40°C ambient environments, 120-277V 50/60Hz, 347V 60Hz or 480V 60Hz operation, Proprietary circuit module withstands 10kV of transient line surge, Optional battery pack and bi-level switching, Five-year warranty

Mounting mode

Pole top mounted

Shape and measurements

Length: 2.04 in Width: 12.00 in Height: 0.39 in

Adjustability

Fixed

Electric

System power: 52.1 W