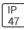

## Product data sheet

RV RIDGEVIEW LED LDRV-T4-E02-E-8030

**COOPER LIGHTING** 







One-piece, die-cast aluminum housing can be pole or wall-mounted, Optical design creates consistent distribution and scalability, Choice of 12 high-efficiency, patented AccuLED Optics™, Standard in 4000K (+/- 275K) CCT and nominal 70 CRI, Suitable for operation in -40°C to 40°C ambient environments, 120-277V 50/60Hz, 347V 60Hz or 480V 60Hz operation, Proprietary circuit module withstands 10kV of transient line surge, Optional battery pack and bi-level switching, Five-year warranty

## Light output 1 (integrated)



| Lamp type          | LED     | CCT         | 3000 K |
|--------------------|---------|-------------|--------|
| Nominal lamp power | 52.1 W  | CRI         | 75     |
| Total flux         | 4960 lm | LOR         | 100%   |
| Luminous efficacy  | 95 lm/W | Total power | 52.1 W