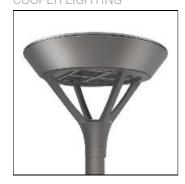

## Product data sheet

PMM MESA PMM-SA1C-750-U-T2 COOPER LIGHTING

Die-cast aluminum housing and door, Lumens packages ranging from 3,000 - 29,000 lumens, Choice of 13 high-efficiency, patented AccuLED Optics™, Base casting slip fits over a standard 3" O.D. tenon, Wall, single and dual-mount configurations available, 10kV/10vkA surge protection standard, LED fixture features a five-year warranty