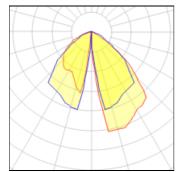

## Light output 1 (integrated)

Lamp type Nominal lamp power Total flux Luminous efficacy

LED 8.5 W 185 lm 22 lm/W CCT

CRI

LOR

3000 K 100% 8.5 W Total power

80