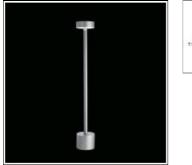

# Product data sheet

VINCENZA LED 10813095 FLOS

• Outdoor LED bollard light (no light pollution) • Configuration: die cast aluminium structure. EN AB-47100 alloy (low copper content). Extruded aluminium stem. • Double layer coating for high resistance to corrosion: The low copper Aluminium alloy is painted with a double coat using powders which are complaint with QUALICOAT standards: a first layer of epoxy powder (with excellent chemical and mechanical resistance) and a second finishing layer of polyester powder (resistant to UV rays and atmospheric agents). The entire painting process of the aluminium fitting starts from components which have been sand-blasted in advance to make the surface more porous and increase the adherence of the paint. Ares effects alkaline and acid washing to clean the surfaces completely, then rinses with demineralised water to remove any residue particles, subsequently a chemical conversion treatment is done to protect against rusting. • Plastic sandblasted diffuser, neoprene gaskets.

### Mounting mode

Standing / Bollard

#### Shape and measurements

Height: 1.57 in Diameter: 4.72 in

Adjustability

Fixed