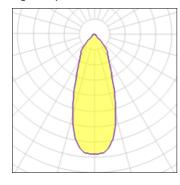

## Light output 1

| 1 x LED            |         |
|--------------------|---------|
| Nominal lamp power | 3 W     |
| Lamp flux          | 280 lm  |
| Luminous efficacy  | 84 lm/W |
| CCT                | 3000 K  |
| CRI                | 90      |

| LOR         | 93%    |
|-------------|--------|
| Total flux  | 261 lm |
| Total power | 3.1 W  |

Mounting mode

Floor recessed

Shape and measurements

Length: 2.76 in Width: 2.76 in Height: 1.97 in Weight: 0.28 kg