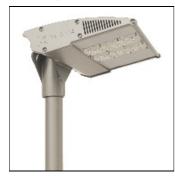

# Product data sheet

FLOODLIGHT 24LED 58W T5000 S60-OPT. AL 67100000500401-67100001500401

TELEVES

Televes

Televes Floodlight is a range of extremely efficient symmetric or asymmetric floodlights that can be used to illuminate large areas. Designed around the latest LED technology. Integrated controls are available as an option, enabling additional energy savings. Model with 24 LEDs 5000K IRC>70 700mA. Maximum input power 58W. IP67. IK10. Class II. Light distribution Narrow 60°. System efficacy: Up to 150lm/W. Multi-array optics. Lifetime: L80F10 Up to >100Khrs Ta=25°C. Free adjustable bracket. Aerodynamic design. Body in extruded 6063 T5 aluminum. Excellent thermal management. Vent integrated to prevent moisture and balance atmosphere pressure. Standard finish in RAL9006. AVAILABLE DISTRIBUTIONS • PZ - Asymmetric • Wide Flood 90° • Narrow Flood 60° • Flood 30°

#### Mounting mode

Pole integrated

# Shape and measurements

Length: 13.58 in Width: 10.04 in Height: 3.54 in

#### Design

Color of housing: Silver gray