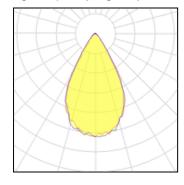

# Product data sheet

FLOODLIGHT 24LED 58W T5000 S60-OPT. AL 67100000500401-67100001500401

TELEVES

Televes

Televes Floodlight is a range of extremely efficient symmetric or asymmetric floodlights that can be used to illuminate large areas. Designed around the latest LED technology. Integrated controls are available as an option, enabling additional energy savings. Model with 24 LEDs 5000K IRC>70 700mA. Maximum input power 58W. IP67. IK10. Class II. Light distribution Narrow 60°. System efficacy: Up to 150lm/W. Multi-array optics. Lifetime: L80F10 Up to >100Khrs Ta=25°C. Free adjustable bracket. Aerodynamic design. Body in extruded 6063 T5 aluminum. Excellent thermal management. Vent integrated to prevent moisture and balance atmosphere pressure. Standard finish in RAL9006. AVAILABLE DISTRIBUTIONS • PZ - Asymmetric • Wide Flood 90° • Narrow Flood 60° • Flood 30°