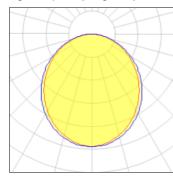

### Light output 1 (integrated)

| Lamp type          | LED     | CCT         | 3114 K |
|--------------------|---------|-------------|--------|
| Nominal lamp power | 17 W    | CRI         | 83     |
| Total flux         | 1512 lm | LOR         | 100%   |
| Luminous efficacy  | 89 lm/W | Total power | 17 W   |