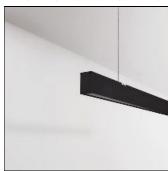

## NOTUS 19 LINEAR LED 860MM

830

**BRIGHT SPECIAL LIGHTING** 

Housing: Extruded aluminium Diffuser: Matt opal cover of extruded PMMA Control Gear: Built-in electronic power supply Watt: Max 131.2W Transmittance: 70% IP: 40 IK: 04 • Lamp replacement with tools • Optional accessories Colors -10 White -20 Black -90 Anoxal matt

#### Mounting mode

Pendant, Ceiling mounted

#### Shape and measurements

Length: 34.45 in Width: 1.50 in Height: 2.44 in

#### Design

Material impression: Aluminum

Color of housing: Black, White, Anthracite / graphite