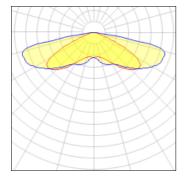

### Light output 1 (integrated)

| Lamp type          | LED      | CCT         | 2200 K |
|--------------------|----------|-------------|--------|
| Nominal lamp power | 419 W    | CRI         | 70     |
| Total flux         | 42504 lm | LOR         | 100%   |
| Luminous efficacy  | 101 lm/W | Total power | 419 W  |