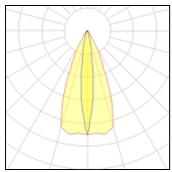

## 1 x LED

| Nominal lamp power       | 25 W               | LOR         | 88%     |  |
|--------------------------|--------------------|-------------|---------|--|
| Lamp flux                | 3090 lm            | Total flux  | 2711 lm |  |
| Luminous efficacy        | 124 lm/W           | Total power | 28 W    |  |
| CCT                      | 4000 K             |             |         |  |
| CRI                      | 80                 |             |         |  |
|                          |                    |             |         |  |
| Luminous efficacy<br>CCT | 124 lm/W<br>4000 K |             |         |  |