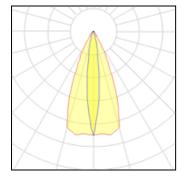

## Light output 1

| 1 x LED            |          |             |         |
|--------------------|----------|-------------|---------|
| Nominal lamp power | 25 W     | LOR         | 88%     |
| Lamp flux          | 3090 lm  | Total flux  | 2711 lm |
| Luminous efficacy  | 124 lm/W | Total power | 28 W    |
| CCT                | 4000 K   |             |         |
| CRI                | 80       |             |         |
|                    |          |             |         |