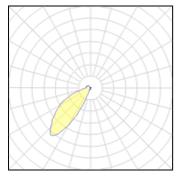

### Light output 1

### 1 x Compact fluorescent lamp

IP 55

| 20 W    | Socket                      | E27                                         |
|---------|-----------------------------|---------------------------------------------|
| 1350 lm | LOR                         | 5%                                          |
| 4 lm/W  | Total flux                  | 71 lm                                       |
| 2700 K  | Total power                 | 20 W                                        |
| 80      |                             |                                             |
|         | 1350 lm<br>4 lm/W<br>2700 K | 1350 lmLOR4 lm/WTotal flux2700 KTotal power |