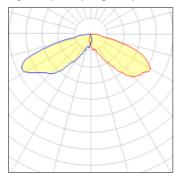

## Light output 1 (integrated)

| Lamp type          | LED     | CCT         | 5000 K |
|--------------------|---------|-------------|--------|
| Nominal lamp power | 113 W   | CRI         | 70     |
| Total flux         | 8999 lm | LOR         | 100%   |
| Luminous efficacy  | 80 lm/W | Total power | 113 W  |