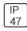

## Product data sheet

MSA MESA LED MSA-SA2C-750-U-SLR-HSS







Die-cast aluminum housing and door, Lumens packages ranging from 3,000 - 29,000 lumens, Choice of 13 high-efficiency, patented AccuLED Optics™, Base casting slip fits over a standard 3" O.D. tenon, Wall, single and dual-mount configurations available, 10kV/10vkA surge protection standard, LED fixture features a five-year warranty

## Light output 1 (integrated)



| Lamp type          | LED     | CCT         | 5000 K |
|--------------------|---------|-------------|--------|
| Nominal lamp power | 113 W   | CRI         | 70     |
| Total flux         | 8999 lm | LOR         | 100%   |
| Luminous efficacy  | 80 lm/W | Total power | 113 W  |

Mounting mode

Wall mounted

Shape and measurements

Height: 0.39 in Diameter: 6.00 in

Adjustability

Fixed

Electric

System power: 113 W

Protectio