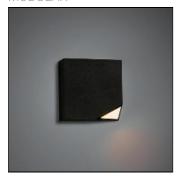

## Product data sheet

NUKAV LED<150LM WARM WHITE BLACK STRUCTURE 12300032

MODULAR

Nukav means 'with a corner off' or 'edgy' looks like a sleek square ... with a corner missing. This corner contains a diffuser which spreads its light. Turn the fixture in either direction for a playful effect. Available in white or black.