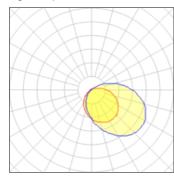

## Light output 1

| LED |
|-----|
|     |

| Nominal lamp power | 4.3 W   | LOR         | 25%   |
|--------------------|---------|-------------|-------|
| Lamp flux          | 290 lm  | ULOR        | 4%    |
| Luminous efficacy  | 17 lm/W | Total flux  | 72 lm |
| CCT                | 2700 K  | Total power | 4.3 W |
| CRI                | 90      |             |       |