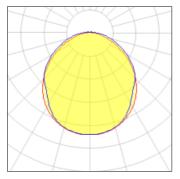

## Light output 1 (integrated)

| Lamp type          | LED     | CCT         | 3000 K  |
|--------------------|---------|-------------|---------|
| Nominal lamp power | 203.9 W | CRI         | 100     |
| Total flux         | 5016 lm | LOR         | 100%    |
| Luminous efficacy  | 25 lm/W | ULOR        | 3%      |
|                    |         | Total power | 203.9 W |