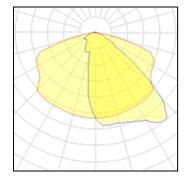

## Product data sheet

SMALL SIROCCO OPTIC - AREA LIGHT / ROAD OPTIC SINGLE SIDED 7244-I-5-670-XX

UNILAMP

Description SIROCCO is a family of floodlight, surface washer and area lighting. Two types of light distribution, asymmetric and bi-symmetric. Available with a range of mounting accessories including ground mount base, pole top mount, and wall/pole mounting arm. It is designed to operate with the high lumen output LED light source. Reflectors for SIROCCO have been engineered utilizing the latest technology and software for maximum performance. A calibrated aiming unit provides accuracy of light distribution on any surface or structure. SIROCCO is suitable to illuminate medium to large size objects or areas such as signage boards, building facades, parking lots, public parks, pedestrian, small streets and squares. Galvanized steel pole and anchor unit for concrete foundation are also available. SPEC • Designed, Manufactured and Tested according to IEC 60598-1, IEC 60598-2-1 and VDE regulations. • LM6 Die Cast Aluminium body. • Stainless steel screws. • Nano Ceramic surface conversion. • Double layer coating. • Safety glass cover. • Post-cured silicone gasket. • High quality LED module and driver. • Anodized aluminium reflector. • Adjustable optic. • GFR PA6.6 Terminal block. • M16 cable gland or weather proof grommet. • Pole light and flood light pre-wired with outdoor cable. • Installation work has to be carried on according to the enclosed product manual.