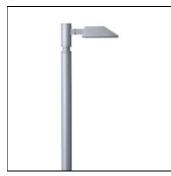

## Product data sheet

SMALL SIROCCO OPTIC - AREA LIGHT / ROAD OPTIC SINGLE SIDED 7244-I-5-670-XX

UNILAMP

Description SIROCCO is a family of floodlight, surface washer and area lighting. Two types of light distribution, asymmetric and bi-symmetric. Available with a range of mounting accessories including ground mount base, pole top mount, and wall/pole mounting arm. It is designed to operate with the high lumen output LED light source. Reflectors for SIROCCO have been engineered utilizing the latest technology and software for maximum performance. A calibrated aiming unit provides accuracy of light distribution on any surface or structure. SIROCCO is suitable to illuminate medium to large size objects or areas such as signage boards, building facades, parking lots, public parks, pedestrian, small streets and squares. Galvanized steel pole and anchor unit for concrete foundation are also available. SPEC • Designed, Manufactured and Tested according to IEC 60598-1, IEC 60598-2-1 and VDE regulations. • LM6 Die Cast Aluminium body. • Stainless steel screws. • Nano Ceramic surface conversion. • Double layer coating. • Safety glass cover. • Post-cured silicone gasket. • High quality LED module and driver. • Anodized aluminium reflector. • Adjustable optic. • GFR PA6.6 Terminal block. • M16 cable gland or weather proof grommet. • Pole light and flood light pre-wired with outdoor cable. • Installation work has to be carried on according to the enclosed product manual.

73%

80 W

6099 lm

Mounting mode

Pole top mounted, Pole integrated

Shape and measurements

Length: 4.13 in Width: 7.29 in Height: 15.93 in

Adjustability