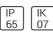

Tiltable

Electric

System power: 80 W Controller: DALI Appliance Class: I

Protection

IP: 65 IK: 07