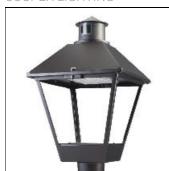

## Product data sheet

LXF/LXT LEXINGTON HID/LED LXF.LXT-PA1-100-730-U-T2R-FL

COOPER LIGHTING

Aluminum housing, top, and base, Greater than 98% life at 60,000 hours ( $40^{\circ}$ C) (LED), Up to 140 lumens per watt, Lumen packages ranging from 2,000 – 11,000 lumens, Self-aligning pole-top fitter fits 2-3/8" and 3" O.D. tenons, Optional NEMA photocontrol receptacle, Five-year warranty (LED)

Mounting mode

Pole top mounted

Shape and measurements

Height: 10.00 in Diameter: 14.00 in

Adjustability

Fixed

Electric

System power: 96 W