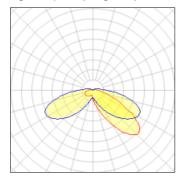

## Light output 1 (integrated)

| Lamp type          | LED     | CCT         | 3000 K |
|--------------------|---------|-------------|--------|
| Nominal lamp power | 96 W    | CRI         | 70     |
| Total flux         | 8195 lm | LOR         | 100%   |
| Luminous efficacy  | 85 lm/W | ULOR        | 7%     |
|                    |         | Total power | 96 W   |