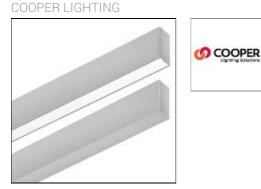

# Product data sheet

DEFINE LED WALL MOUNT LUMINAIRE S122RDW-S865D840-4F0-1E-UDD-F

Wall Mount Slot family in 2", 3", 4" and 5" housing sizes, Specifiable to the nearest 1', Multiple lensing options: flush satin, drop, regressed and asymmetric, Multiple lumen packages, 0-10V dimming standard; DALI dimming available, 2700K, 3000K, 3500K, 4000K & 5000K correlated color temperatures, VividTune CCT tuning options from 3000K–5000K or 2700K-6500K, Integral Wavelinx and Stand-alone sensors available, Customizable in-wall, in-ceiling and wall-to-ceiling corners available, DLC listed configurations available

# Shape and measurements

Length: 48.00 in Width: 2.00 in Height: 0.39 in