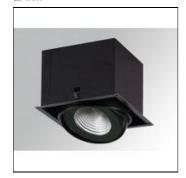

# Product data sheet

PUZZLE G2 IND 3500 NW FL BK. PU2RE135FL840NB

LAMP

Adjustable individual recessed downlight model PUZZLE G2 IND 3500 NW FL BK., LAMP brand. Made in black enamelled sheet and multidirectional ring in black lacquered-cast aluminium. Multidirectional gimbal system. Passive dissipation for a proper thermal management. Model for COB LED, with neutral white colour temperature and control gear included. With Flood aluminium reflector. Insulation class II.

#### Mounting mode

Ceiling recessed

#### Shape and measurements

Length: 5.51 in Width: 5.51 in Height: 5.00 in Weight: 4 kg

## Adjustability

Cardanic