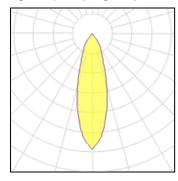

### Light output 1 (integrated)

| Lamp type          | LED     | CCT         | 4000 K |
|--------------------|---------|-------------|--------|
| Nominal lamp power | 31.4 W  | CRI         | 80     |
| Total flux         | 3116 lm | LOR         | 100%   |
| Luminous efficacy  | 99 lm/W | Total power | 31.4 W |