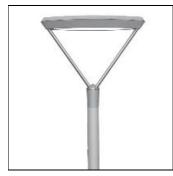

## Product data sheet

VICTORY 28W 4000K RA>80 CD 8246087083

SG ARMATUREN

Victory is an elegant, stylish and different post-top luminaire for modern urban environments. The unique organic design is at once both transparent and powerful. The oval asymmetrical light distribution provides an opportunity to use Victory in many applications where energy efficiency, product quality and aesthetic design are requested. Victory is equipped with the latest LED technology. New "state-of-the-art" design Harmonizes perfectly with modern urban environments An obvious choice for modern buildings, city areas, waterfronts Energy efficient – 104 lm/W No light pollution Contains no mercury Design Christian Hvidt Light distribution Direct. Light source LED 28W 3000K or 4000K Ra>80 SDCM:3 L80/B10>50,000 at Ta=25°C Control gear On/Off DYNADIM Philips Riegens Pr.2 Sweden Protection Class II, IP66, Ta=25°C, CE, IK09 Optic Direct symmetric Material and finish Housing/base: Die-cast aluminium, anodised, powder coated, textured grey. Holder and arm in stainless steel - Gear tray in special anticorrosive aluminium. Optic reflector in vacuum formed optic white PET - Front in tempered glass Mounting/Connection Posts: For mounting onto ø60mm or design pole (Poles to be ordered separately). The luminaire is pre-wired with 6.0m cable. The control gear and LED is mounted onto a gear tray. Wind projected area 800 cm2 - max 7 kg. Surge Protection Integrated Surge Protection (min. 4 kV). Extra surge protection for lightning strikes on request. Dimmable driver and other options on request. How to specify Post mounted designed IP66 rated LED luminaire. Base and top in die-cast aluminium, Optic in optic white PET. Base and top shade finished in textured sparkle grey. Arms and holder in stainless steel. Complete with control gear to operate LEDs, mounted onto a gear tray with plug/socket arrangement and pre-wired with power feed cable (6m). Post prepared for mounting onto 60mm or design pole. Protection Class II. As Riegens Victory range.

Mounting mode

Pole top mounted

Shape and measurements

Length: 26.77 in Width: 8.27 in Height: 22.95 in

Adjustability

Fixed

Electric

System power: 28 W Appliance Class: II