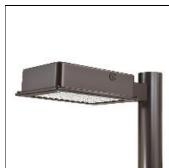

## Product data sheet

RV RIDGEVIEW LED LDRV-5XQ-E03-E-7050

**COOPER LIGHTING** 

One-piece, die-cast aluminum housing can be pole or wall-mounted, Optical design creates consistent distribution and scalability, Choice of 12 high-efficiency, patented AccuLED Optics™, Standard in 4000K (+/- 275K) CCT and nominal 70 CRI, Suitable for operation in -40°C to 40°C ambient environments, 120-277V 50/60Hz, 347V 60Hz or 480V 60Hz operation, Proprietary circuit module withstands 10kV of transient line surge, Optional battery pack and bi-level switching, Five-year warranty

Mounting mode

Pole top mounted

Shape and measurements

Length: 2.04 in Width: 12.00 in Height: 0.39 in

Adjustability

Fixed

Electric

System power: 75.2 W