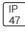

## Product data sheet

RV RIDGEVIEW LED LDRV-5XQ-E03-E-7050

**COOPER LIGHTING** 







One-piece, die-cast aluminum housing can be pole or wall-mounted, Optical design creates consistent distribution and scalability, Choice of 12 high-efficiency, patented AccuLED Optics™, Standard in 4000K (+/- 275K) CCT and nominal 70 CRI, Suitable for operation in -40°C to 40°C ambient environments, 120-277V 50/60Hz, 347V 60Hz or 480V 60Hz operation, Proprietary circuit module withstands 10kV of transient line surge, Optional battery pack and bi-level switching, Five-year warranty

## Light output 1 (integrated)



| Lamp type          | LED      | CCT         | 3000 K |
|--------------------|----------|-------------|--------|
| Nominal lamp power | 75.2 W   | CRI         | 75     |
| Total flux         | 9518 lm  | LOR         | 100%   |
| Luminous efficacy  | 127 lm/W | Total power | 7