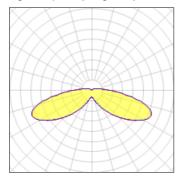

## Light output 1 (integrated)

| Lamp type          | LFD      | CCT         | 5000 K |
|--------------------|----------|-------------|--------|
|                    |          |             |        |
| Nominal lamp power | 21 W     | CRI         | 70     |
| Total flux         | 2703 lm  | LOR         | 100%   |
| Luminous efficacy  | 129 lm/W | ULOR        | 9%     |
|                    |          | Total nower | 21 W   |