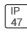

## Product data sheet

LXF/LXT LEXINGTON HID/LED LXF.LXT-PA1-20-750-U-5WQ-FL

COOPER LIGHTING







Aluminum housing, top, and base, Greater than 98% life at 60,000 hours ( $40^{\circ}$ C) (LED), Up to 140 lumens per watt, Lumen packages ranging from 2,000 – 11,000 lumens, Self-aligning pole-top fitter fits 2-3/8" and 3" O.D. tenons, Optional NEMA photocontrol receptacle, Five-year warranty (LED)

## Light output 1 (integrated)



| Lamp type          | LFD      | CCT         | 5000 K |
|--------------------|----------|-------------|--------|
|                    |          |             |        |
| Nominal lamp power | 21 W     | CRI         | 70     |
| Total flux         | 2703 lm  | LOR         | 100%   |
| Luminous efficacy  | 129 lm/W | ULOR        | 9%     |
|                    |          | Total nower | 21 W   |

Mounting mode

Pole top mounted

Shape and measurements

Height