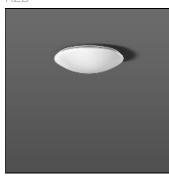

# Product data sheet

FLAT POLYMERO 311731.002.4

RZB

Series: FLAT POLYMERO Decorative round surface-mounted luminaire. Base: metal, powder-coated. Diffuser made of plastic (polycarbonate), opal, shockproof. Diffuser fastening: patented push system. Suitable for ceiling mounting, wall (surface). Colour: white Diameter: 360 mm Height: 100 mm Lamp: LED Socket: without socket Colour temperature: 3000K Colour rendering index (CRI): 80 System power: 23 W Rated luminous flux: 1450 lm Luminous efficiency: 63 lm/W Control gear: Converter not necessary Protection class: I Type of protection: IP 40

## Mounting mode

Ceiling mounted

## Shape and measurements

Height: 3.94 in Diameter: 14.17 in