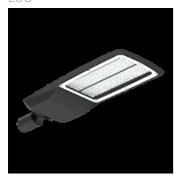

# Product data sheet

URBANO LED PLUS VERSION 200W 30800LM 4000K IP66 065 - FOR EXPRESS ROADS GRAPHITE II TILT ADJUSTMENT (P... 130195.3L52.225

LUG

Professional streetlight luminaire for LED light sources. Mounting: on pillar ø60/76mm, on outriggers ø60/76mm Body: high pressure die-cast aluminum Lateral Surface Wind Exposed: 0.050 m² Power supply efficiency >93% Power: 220-240V 50/60Hz Lifetime LED (L90): 100 000 h Available on request: DIM 1..10V, LLOC, twilight sensor, 10kV surge protection Additional information: Tilt adjustment: 5°, knife switch (for protection class I), access to the driver chamber without the use of tools, NTC. The possibility of using one or more power supplies in the luminaire. CRI/Ra >70 Additional equipment: additional anti-corrosive protection (index extension: .985) Other remarks: the pole and boom are not part of the luminaire Warranty: 5 years Application: freeways, express roads, local roads, town roads, residential area roads, area lighting, airports, parking areas. Type of optics: O65 - for express roads

## Shape and measurements

Length: 35.04 in Width: 15.35 in Height: 4.37 in

## Design

Color of housing: Anthracite / graphite