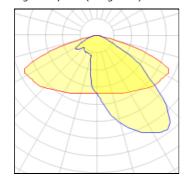

# Product data sheet

URBANO LED PLUS VERSION 200W 30800LM 4000K IP66 065 - FOR EXPRESS ROADS GRAPHITE II TILT ADJUSTMENT (P... 130195.3L52.225

LUG

Professional streetlight luminaire for LED light sources. Mounting: on pillar ø60/76mm, on outriggers ø60/76mm Body: high pressure die-cast aluminum Lateral Surface Wind Exposed: 0.050 m² Power supply efficiency >93% Power: 220-240V 50/60Hz Lifetime LED (L90): 100 000 h Available on request: DIM 1..10V, LLOC, twilight sensor, 10kV surge protection Additional information: Tilt adjustment: 5°, knife switch (for protection class I), access to the driver chamber without the use of tools, NTC. The possibility of using one or more power supplies in the luminaire. CRI/Ra >70 Additional equipment: additional anti-corrosive protection (index extension: .985) Other remarks: the pole and boom are not part of the luminaire Warranty: 5 years Application: freeways, express roads, local roads, town roads, residential area roads, area lighting, airports, parking areas. Type of optics: O65 - for express roads