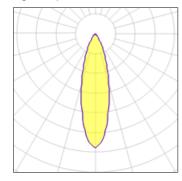

## Light output 1

## 1 x Halogen low voltage lamp without reflector

| Nominal lamp power | 50 W    | Socket      | Gy6.35 |
|--------------------|---------|-------------|--------|
| Lamp flux          | 1250 lm | LOR         | 37%    |
| Luminous efficacy  | 9 lm/W  | Total flux  | 466 lm |
| CCT                | 3000 K  | Total power | 50 W   |
| CRI                | 90      |             |        |