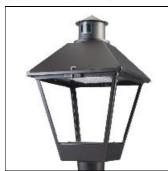

## Product data sheet

LXF/LXT LEXINGTON HID/LED LXF.LXT-PA1-40-750-U-T2R-CL

COOPER LIGHTING

Aluminum housing, top, and base, Greater than 98% life at 60,000 hours ( $40^{\circ}$ C) (LED), Up to 140 lumens per watt, Lumen packages ranging from 2,000 – 11,000 lumens, Self-aligning pole-top fitter fits 2-3/8" and 3" O.D. tenons, Optional NEMA photocontrol receptacle, Five-year warranty (LED)