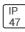

## Product data sheet

LXF/LXT LEXINGTON HID/LED LXF.LXT-PA1-40-750-U-T2R-CL

COOPER LIGHTING







Aluminum housing, top, and base, Greater than 98% life at 60,000 hours ( $40^{\circ}$ C) (LED), Up to 140 lumens per watt, Lumen packages ranging from 2,000 – 11,000 lumens, Self-aligning pole-top fitter fits 2-3/8" and 3" O.D. tenons, Optional NEMA photocontrol receptacle, Five-year warranty (LED)

## Light output 1 (integrated)



| Lamp type          | LED      | CCT         | 5000 K |
|--------------------|----------|-------------|--------|
| Nominal lamp power | 40 W     | CRI         | 70     |
| Total flux         | 4847 lm  | LOR         | 100%   |
| Luminous efficacy  | 121 lm/W | Total power | 40 W   |

Mounting mode

Pole top mounted

Shape and measurements

Height: 10.00 in Diameter: 14.00 in

Adjustability

Fixed

Electric

System power: 40 W

Protection

IP: 47