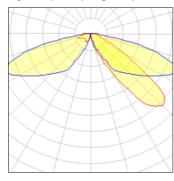

## Light output 1 (integrated)

| Lamp type          | LED      | CCT         | 5000 K |
|--------------------|----------|-------------|--------|
| Nominal lamp power | 40 W     | CRI         | 70     |
| Total flux         | 4847 lm  | LOR         | 100%   |
| Luminous efficacy  | 121 lm/W | Total power | 40 W   |