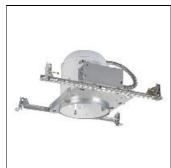

## Product data sheet

H7T SERIES H7-416\_60A19

COOPER LIGHTING

Got Nail!™ bar hangers, Pass-N-Thru™ tool-less shortening of bar hangers, Slide-N-Side™ wire traps, Quick Connect wiring connectors included in junction box, Thermally protected, Die-formed housing and plaster frame, Housing may be removed from plaster frame for junction box access