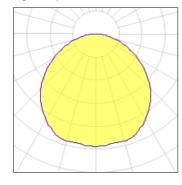

## Light output 1

| I X LED            |         |
|--------------------|---------|
| Nominal lamp power | 60 W    |
| Lamp flux          | 900 lm  |
| Luminous efficacy  | 15 lm/W |
| CCT                | 3000 K  |
| CRI                | 100     |

| LOR         | 22%    |
|-------------|--------|
| Total flux  | 202 lm |
| Total power | 60 W   |
|             |        |

Mounting mode

Ceiling recessed

Shape and measurements

Height: 0.39 in Diameter: 3.94 in