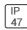

## Product data sheet

LXF/LXT LEXINGTON HID/LED LXF.LXT-PA1-30-827-U-T2U-A

COOPER LIGHTING







Aluminum housing, top, and base, Greater than 98% life at 60,000 hours ( $40^{\circ}$ C) (LED), Up to 140 lumens per watt, Lumen packages ranging from 2,000 – 11,000 lumens, Self-aligning pole-top fitter fits 2-3/8" and 3" O.D. tenons, Optional NEMA photocontrol receptacle, Five-year warranty (LED)

## Light output 1 (integrated)



| Lamp type          | LED     | CCT         | 2700 K |
|--------------------|---------|-------------|--------|
| Nominal lamp power | 31 W    | CRI         | 80     |
| Total flux         | 2695 lm | LOR         | 100%   |
| Luminous efficacy  | 87 lm/W | ULOR        | 3%     |
|                    |         | Total power | 31 W   |

Mounting mode

Pole top mounted

Shape and measurements

Height: 10.00 in Diameter: 14.00 in

Adjustability

Fixed

Electric