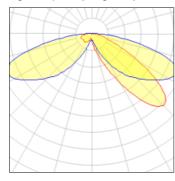

## Light output 1 (integrated)

| Lamp type          | LED     | CCT         | 2200 K |
|--------------------|---------|-------------|--------|
| Nominal lamp power | 96 W    | CRI         | 70     |
| Total flux         | 6776 lm | LOR         | 100%   |
| Luminous efficacy  | 71 lm/W | ULOR        | 3%     |
|                    |         | Total power | 96 W   |