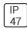

## Product data sheet

LXF/LXT LEXINGTON HID/LED LXF.LXT-PA1-100-722-U-T2R-TL

COOPER LIGHTING







Aluminum housing, top, and base, Greater than 98% life at 60,000 hours ( $40^{\circ}$ C) (LED), Up to 140 lumens per watt, Lumen packages ranging from 2,000 – 11,000 lumens, Self-aligning pole-top fitter fits 2-3/8" and 3" O.D. tenons, Optional NEMA photocontrol receptacle, Five-year warranty (LED)

## Light output 1 (integrated)



| Lamp type          | LED     | CCT         | 2200 K |
|--------------------|---------|-------------|--------|
| Nominal lamp power | 96 W    | CRI         | 70     |
| Total flux         | 6776 lm | LOR         | 100%   |
| Luminous efficacy  | 71 lm/W | ULOR        | 3%     |
|                    |         | Total power | 96 W   |

Mounting mode

Pole top mounted

Shape and measurements

Height: 10.00 in Diameter: 14.00 in

Adjustability

Fixed

Electric