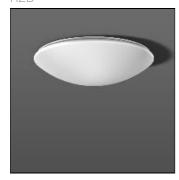

## Product data sheet

FLAT POLYMERO 311526.002.6

RZB

Series: FLAT POLYMERO Decorative round surface-mounted luminaire. Base: metal, powder-coated. Diffuser made of plastic (polycarbonate), opal, shockproof. Diffuser fastening: patented push system. Suitable for ceiling mounting, wall (surface). Colour: white Diameter: 620 mm Height: 160 mm Lamp: LED Socket: without socket Colour temperature: 4000K Colour rendering index (CRI): 80 System power: 24 W Rated luminous flux: 2650 Im Luminous efficiency: 110 Im/W Control gear: Regulated power supply Protection class: I Type of protection: IP 40

Mounting mode

Ceiling mounted

Shape and measurements

Height: 6.30 in Diameter: 24.41 in

Adjustability

Fixed

Electric

System power: 24 W