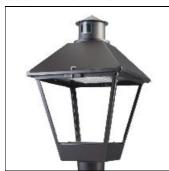

## Product data sheet

LXF/LXT LEXINGTON HID/LED LXF.LXT-PA1-50-730-U-T2R-A

COOPER LIGHTING

Aluminum housing, top, and base, Greater than 98% life at 60,000 hours ( $40^{\circ}$ C) (LED), Up to 140 lumens per watt, Lumen packages ranging from 2,000 – 11,000 lumens, Self-aligning pole-top fitter fits 2-3/8" and 3" O.D. tenons, Optional NEMA photocontrol receptacle, Five-year warranty (LED)

Mounting mode

Pole top mounted

Shape and measurements

Height: 10.00 in Diameter: 14.00 in

Adjustability

Fixed

Electric

System power: 54 W