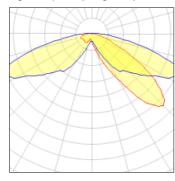

## Light output 1 (integrated)

| Lamp type          | LED      | CCT         | 3000 K |
|--------------------|----------|-------------|--------|
| Nominal lamp power | 54 W     | CRI         | 70     |
| Total flux         | 5432 lm  | LOR         | 100%   |
| Luminous efficacy  | 101 lm/W | ULOR        | 3%     |
|                    |          | Total power | 54 W   |