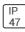

## Product data sheet

LXF/LXT LEXINGTON HID/LED LXF.LXT-PA1-50-730-U-T2R-A

COOPER LIGHTING







Aluminum housing, top, and base, Greater than 98% life at 60,000 hours ( $40^{\circ}$ C) (LED), Up to 140 lumens per watt, Lumen packages ranging from 2,000 – 11,000 lumens, Self-aligning pole-top fitter fits 2-3/8" and 3" O.D. tenons, Optional NEMA photocontrol receptacle, Five-year warranty (LED)

## Light output 1 (integrated)



| Lamp type          | LED      | CCT         | 3000 K |
|--------------------|----------|-------------|--------|
| Nominal lamp power | 54 W     | CRI         | 70     |
| Total flux         | 5432 lm  | LOR         | 100%   |
| Luminous efficacy  | 101 lm/W | ULOR        | 3%     |
|                    |          | Total power | 54 W   |

Mounting mode

Pole top mounted

Shape and measurements

Height: 10.00 in Diameter: 14.00 in

Adjustability

Fixed

Elec